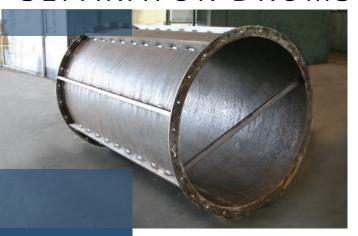

## SEPARATOR DRUMS

# COST EFFECTIVE AND EXPEDITIOUS FABRICATION

Made from Tensamang<sup>™</sup> 11-14% Hadfield Manganese Steel **or** Stainless Steel

On staff engineers will discuss and oversee your project

Completely customizable reverse engineered replacements from your drawings or measurements

## CUSTOMIZABLE SOLUTIONS

Each order can be customized or modified from drawings or existing units per request. Our expert engineers are on site and available to oversee your project.