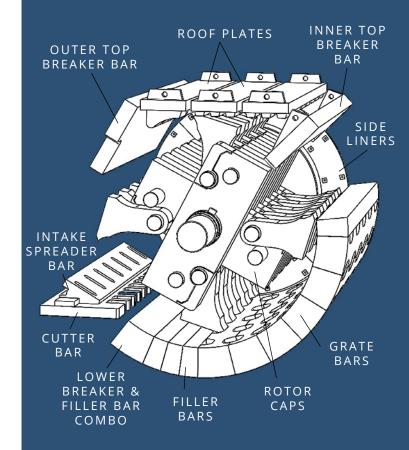

## REPLACEMENT SHREDDER PARTS

### TYPICALLY FABRICATED FROM OUR TENSALLOY™ MATERIAL

Our shredder replacement parts can be made from a drawing supplied

Can be reversed engineered from measurements we take

LESS DOWN TIME

MORE RUN TIME